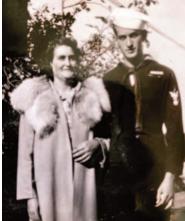

## Dad's 100th with Angels

Hard to comprehend my dad was born 100 years ago on December 9th. On April 17, 1991, he sailed away to be with angels where he is now playing card games, camping by cozy fires, sailing boats, and fixing old cars, TVs, radios, and all things electrical.

Always calm and easygoing, a rock in a storm, hardworking, wise words for his four daughters, caring, and a positive influence. Below are a few of my favorite photos of him.