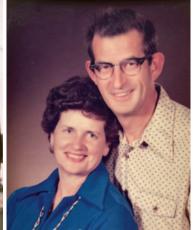

## Dad's 100th with Angels

Hard to comprehend my dad was born 100 years ago on December 9th. On April 17, 1991, he sailed away to be with angels where he is now playing card games, camping by cozy fires, sailing boats, and fixing old cars, TVs, radios, and all things electrical.

Always calm and easygoing, a rock in a storm, hardworking, wise words for his four daughters, caring, and a positive influence. Below are a few of my favorite photos of him.