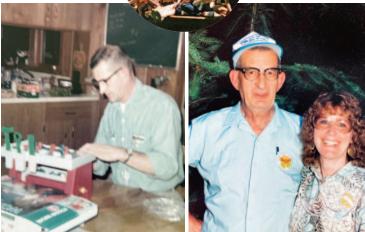

## Dad's 100th with Angels

Hard to comprehend my dad was born 100 years ago on December 9th. On April 17, 1991, he sailed away to be with angels where he is now playing card games, camping by cozy fires, sailing boats, and fixing old cars, TVs, radios, and all things electrical.

Always calm and easygoing, a rock in a storm, hardworking, wise words for his four daughters, caring, and a positive influence. Below are a few of my favorite photos of him.